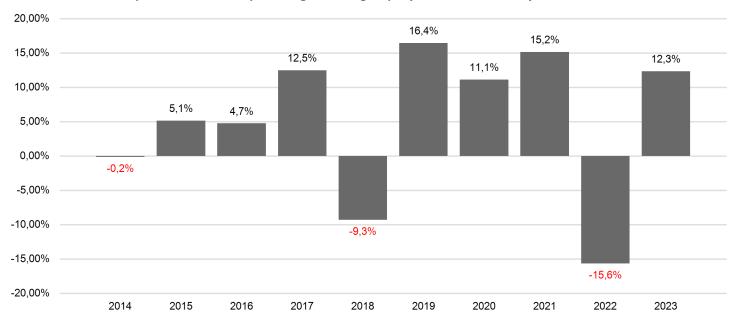

## **Past Performance**

This chart shows the fund's performance as the percentage loss or gain per year over the last 10 years.

Past performance is not a reliable indicator of future performance. Markets could develop very differently in the future. It can help you to assess how the fund has been managed in the past.

Performance is shown after deduction of ongoing charges. Any entry and exit charges are excluded from the calculation.

The unit class was established in 2003.

Performance was calculated in EUR.

Copies of the prospectus (including the management regulations), the "Key Information Document" as well as the annual and semi-annual reports can be obtained free of charge from the Swiss representative FIRST INDEPENDENT FUND SERVICES LTD., Feldeggstrasse 12, CH-8008 Zurich. The paying agent in Switzerland is NPB New Private Bank Ltd, Limmatquai 1, 8001 Zurich.